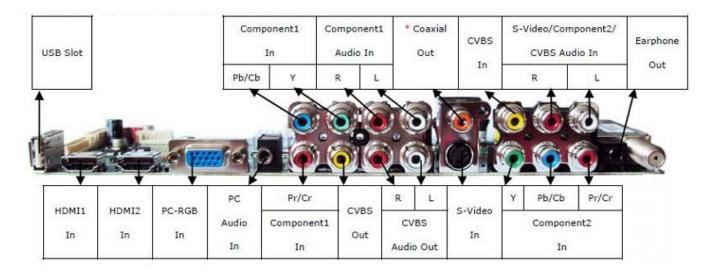

| Accessories                 | User's Manual, D-sub Cable, Power Cord, Remote Controller, Batteries         |  |

<sup>&</sup>lt;sup>†</sup> Subject to the type of panel used. <sup>††</sup> With specific multimedia playback formats supported.

#### I/O Ports